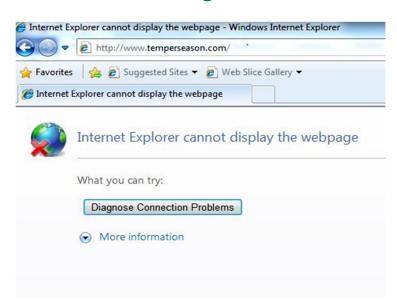

### Website not working:

Websites not working due to that time running maintenance process or not working due to some issue at their end. Kindly try after some time or other website.